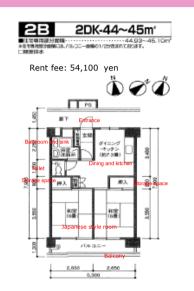

## **TAKASU-DAIICHI DANCHI**

Photos are of 2B type room

2,775 1,800 2,175

ЗC

3K-50m

5プ回槓 節積には、バルコニー面積の1/2が含まれております。

'月 おいては構造上排水パンが設置できない場合もあります

Rent fee: 52,700-54,400