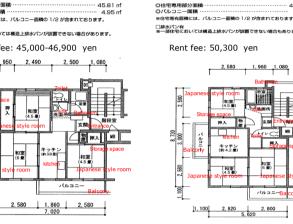

## **TAKASU-DAIICHI DANCHI**

Photos are of 2B type room

2,775 1,800 2,175

ЗC

3K-50m

5プ回槓 節積には、バルコニー面積の1/2が含まれております。

'月 おいては構造上排水パンが設置できない場合もあります

Rent fee: 52,700-54,400