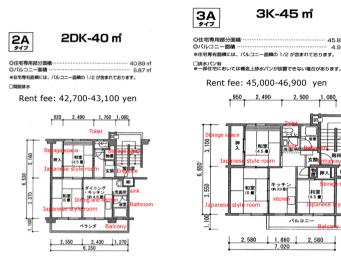

## Preliminary announcement of Application for UR Apartment

## SAIWAICHO DANCHI



## Photos are of 2A type



3C

3K-48 m

## **TAKASU-DAIICHI DANCHI**



Photos are of 2B type room





2,775 1,800 2,175

ЗC

3K-50m

5プ回槓 節積には、バルコニー面積の1/2が含まれております。

'月 おいては構造上排水パンが設置できない場合もあります

Rent fee: 52,700-54,400

No Electric appliances, furniture, air conditioners

There are rooms available for International Students at UR Saiwaicho and Takasu-Daiichi apartments. Because UR is University leased apartments, you are excused from the payment of security deposit, key money, and agreement renewal fee.

We will announce the application procedure for September or October move-in around the end of June on our web site.

URL of International Student Division is as follows: http://www.chiba-u.ac.jp/global/sai/index.html#housing If you need more information or have any questions, please