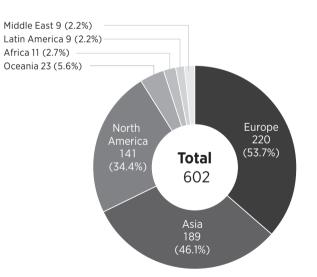

### Chiba Univ. Researchers Going Abroad

| Europe        | 220 |
|---------------|-----|
| Asia          | 189 |
| North America | 141 |
| Oceania       | 23  |
| Africa        | 11  |
| Latin America | 9   |
| Middle East   | 9   |
| Total         | 602 |
|               |     |