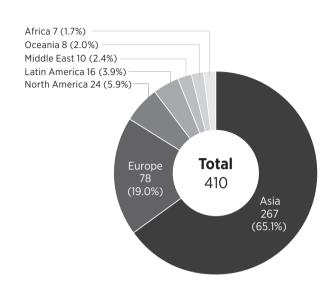

# **International Researcher Exchange**

International Researchers at Chiba University

| Asia          | 267 |
|---------------|-----|
| Europe        | 78  |
| North America | 24  |
| Latin America | 16  |
| Middle East   | 10  |
| Oceania       | 8   |
| Africa        | 7   |
| Total         | 410 |
|               |     |