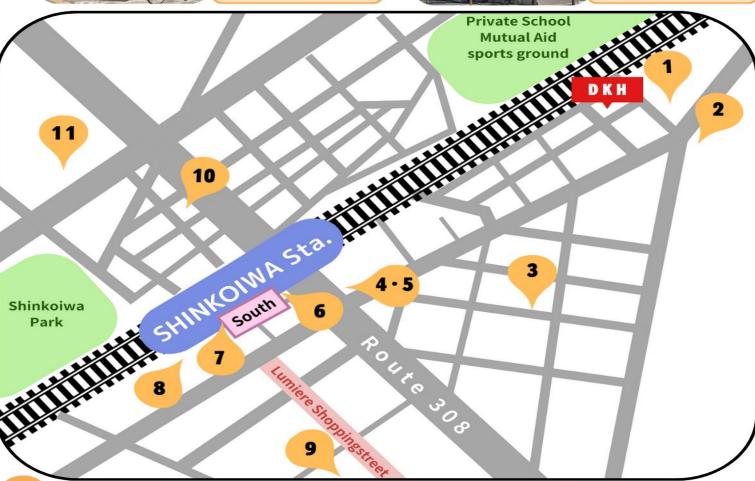

#### Shinkoiwa MAP

"SEIYU" Supermarket (open 24 hours)

Shinkoiwa city Citizens Office (Minamiguchi Bldg. 6F "Ekinikowa")

"DAISO"
North Exit Store
100 yen store
(10:00-22:00)

IMS Tokyo Katsushika General Hospital

"Seijo Ishii" Supermarket (8:00 - 22:00)

- 4 1F "LAWSON" convenience store (open 24 hours)
- 5 3-4F "Shinkoiwa Ekimae General Clinic"

Komatsu junior high school (emergency refuge)

"Seven-Eleven" convenience store (open 24 hours)

"Energy Super Tajima" Supermarket