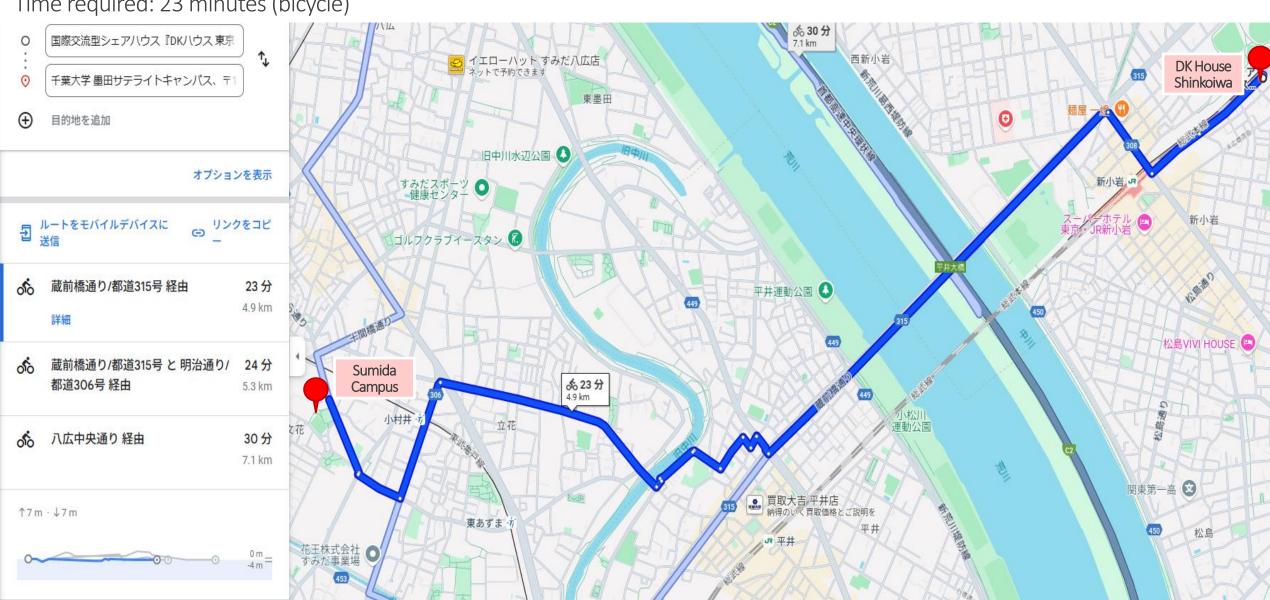

15 min ride with one transfer.

★ Bicycle commuting is also possible in 25 minutes.

Commuter pass price list to Nishi-Chiba Campus

|        | Student | Commuter |
|--------|---------|----------|
| 1month | ¥8,000  | ¥14,640  |
| 3month | ¥22,770 | ¥41,720  |

# DK House Shinkoiwa -> Sumida Campus

Time required: 23 minutes (bicycle)