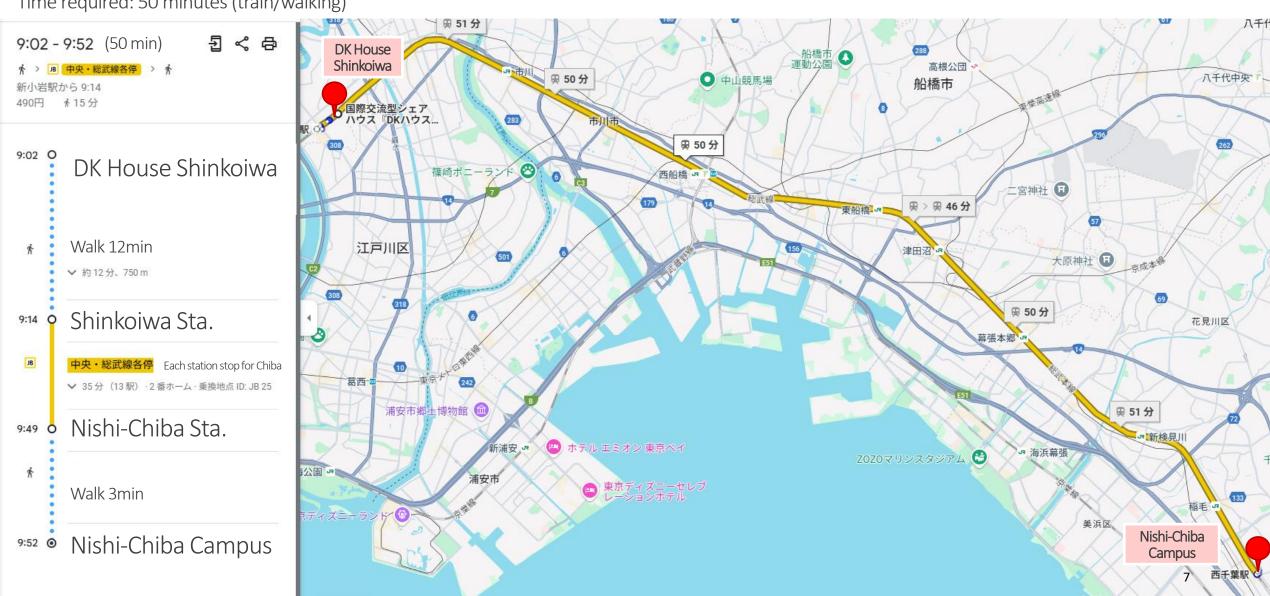

# Commuting Guide for Each Campus

◆ Nishi-Chiba Campus

JR Sobu Line Shinkoiwa Sta. – Nishi-Chiba Sta.

35 min ride on Sobu Line without transfer.

◆Sumida Campus

JR Sobu Line Shinkoiwa Sta. – Tobu Kameido Line Komurai Sta.

15 min ride with one transfer.

★ Bicycle commuting is also possible in 25 minutes.

Commuter pass price list to Nishi-Chiba Campus

|        | Student | Commuter |
|--------|---------|----------|
| 1month | ¥8,000  | ¥14,640  |
| 3month | ¥22,770 | ¥41,720  |

## DK House Shinkoiwa Nishi-Chiba Campus

Time required: 50 minutes (train/walking)