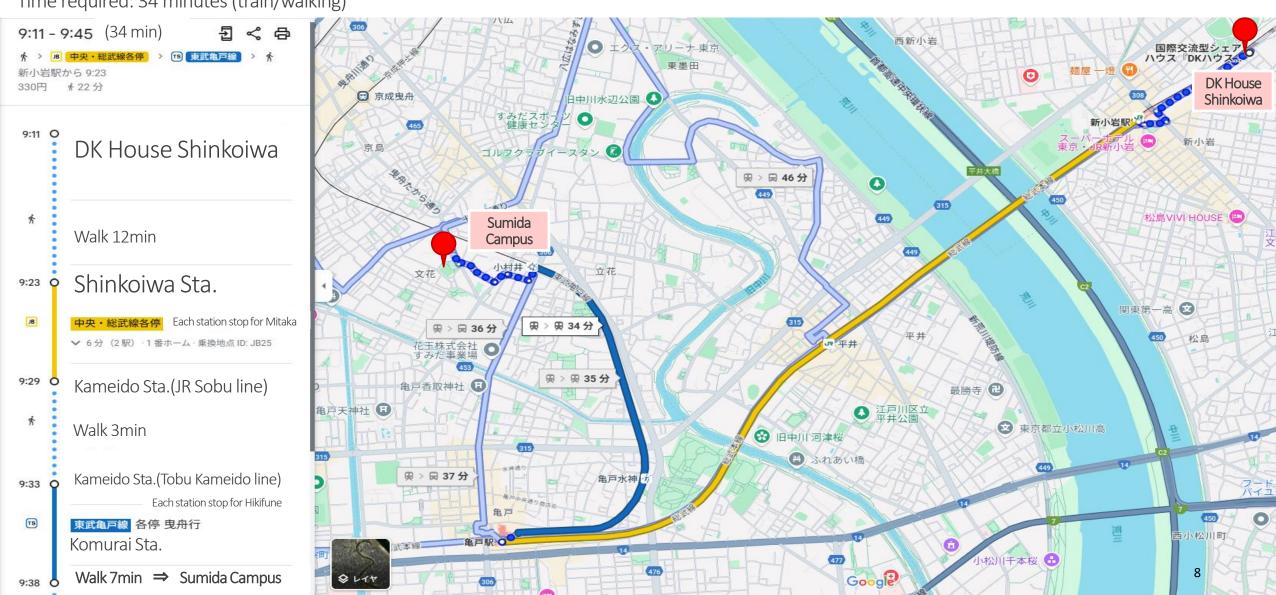

# Commuting Guide for Each Campus

◆ Nishi-Chiba Campus

JR Sobu Line Shinkoiwa Sta. – Nishi-Chiba Sta.

35 min ride on Sobu Line without transfer.

◆Sumida Campus

JR Sobu Line Shinkoiwa Sta. – Tobu Kameido Line Komurai Sta.

15 min ride with one transfer.

★ Bicycle commuting is also possible in 25 minutes.

Commuter pass price list to Nishi-Chiba Campus

|        | Student | Commuter |
|--------|---------|----------|
| 1month | ¥8,000  | ¥14,640  |
| 3month | ¥22,770 | ¥41,720  |

# DK House Shinkoiwa -> Sumida Campus

Time required: 34 minutes (train/walking)